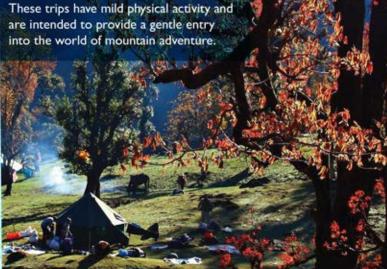

## There is joy in challenging yourself

White Magic carefully grades each trip taking into account things like the nature of the terrain, degree of physical and mental challenge and the highest altitude reached. WM also carefully assesses each guest so that the most appropriate trip can be proposed – one that will present new challenges, requiring a slightly higher level of fitness and skill so that afterwards there is a genuine sense of achievement and satisfaction.

Adventurers can choose from among our DISCOVER ADVENTURE trips, and then graduate to TREKS and then, over time, on to CLIMBS. Climbing enthusiasts, who wish to develop relevant skill-sets can join our mountaineering COURSES.