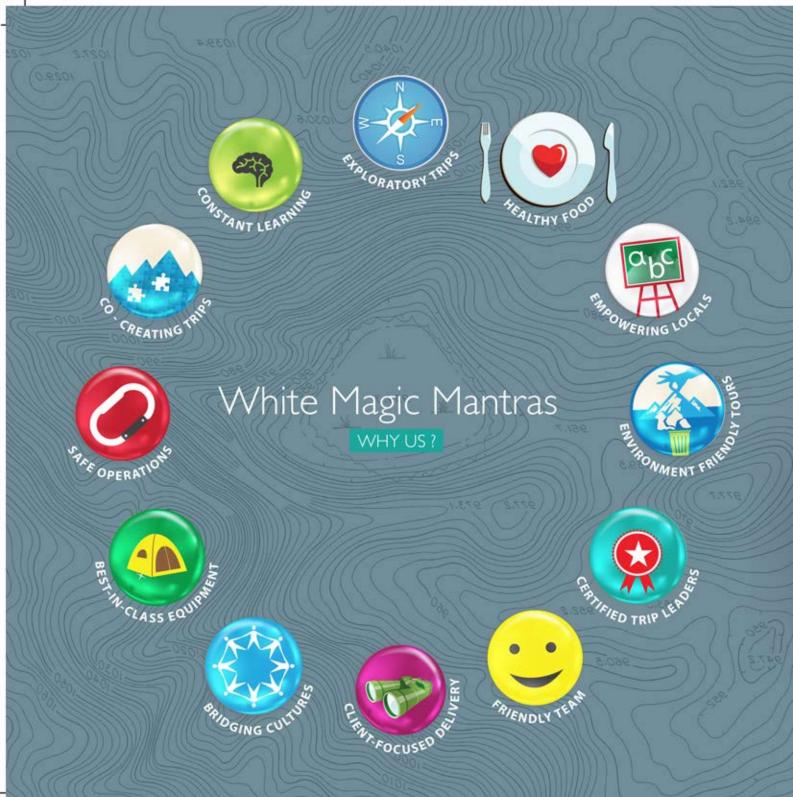

## Safety - Our Supreme Mantra

- · Trip leaders are qualified mountaineers and certified in wilderness first-aid
- Self-guided trips with complete control over ground operations
- · Staff-to-client ratio of 1:4 on treks, going up to 1:2 on climbs
- Meticulously planned food menus
- · Highest standard of equipment used on all our trips; only UIAA/CE tested climbing equipment
- Rescue equipment such as Oxygen cylinders and Portable Altitude Chamber (PAC) carried on high-altitude treks and climbs
- All trips equipped with walkie-talkies for internal communication