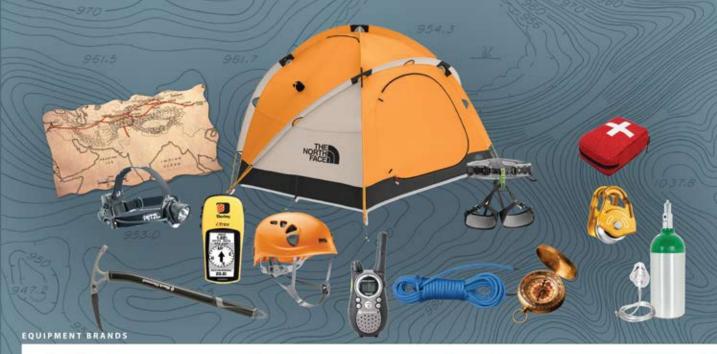

## Safety - Our Supreme Mantra

- · Trip leaders are qualified mountaineers and certified in wilderness first-aid
- Self-guided trips with complete control over ground operations
- · Staff-to-client ratio of 1:4 on treks, going up to 1:2 on climbs
- Meticulously planned food menus
- · Highest standard of equipment used on all our trips; only UIAA/CE tested climbing equipment
- Rescue equipment such as Oxygen cylinders and Portable Altitude Chamber (PAC) carried on high-altitude treks and climbs
- All trips equipped with walkie-talkies for internal communication