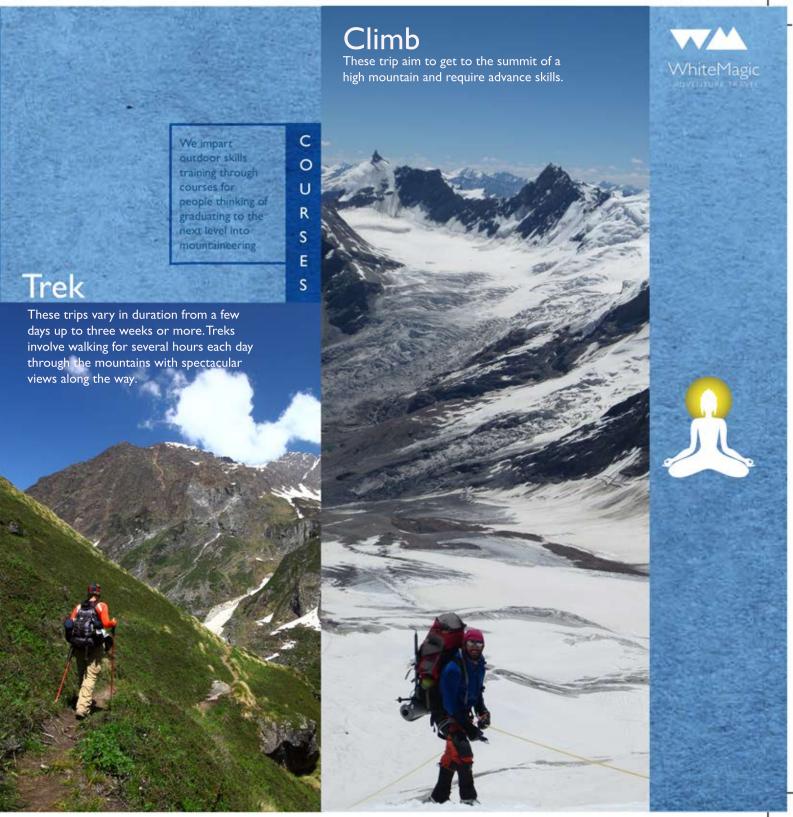

Adventurers can choose from among our DISCOVER ADVENTURE trips, and then graduate to TREKS and then, over time, on to CLIMBS. Climbing enthusiasts, who wish to develop relevant skill-sets can join our mountaineering COURSES.