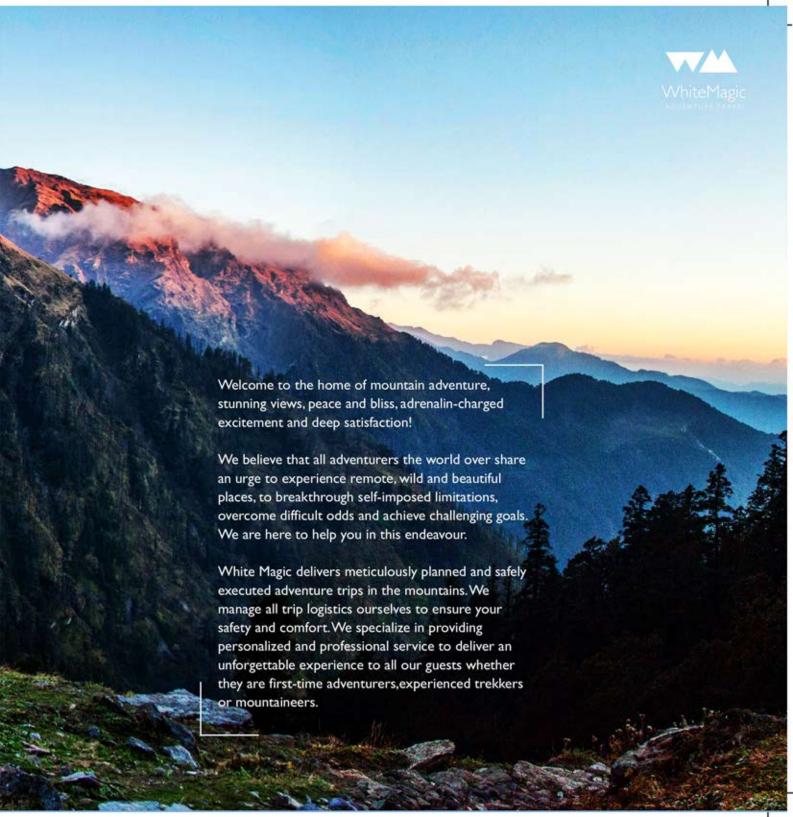

## There is joy in challenging yourself

White Magic carefully grades each trip taking into account things like the nature of the terrain, degree of physical and mental challenge and the highest altitude reached. WM also carefully assesses each guest so that the most appropriate trip can be proposed – one that will present new challenges, requiring a slightly higher level of fitness and skill so that afterwards there is a genuine sense of achievement and satisfaction.

Adventurers can choose from among our DISCOVER ADVENTURE trips, and then graduate to TREKS and then, over time, on to CLIMBS. Climbing enthusiasts, who wish to develop relevant skill-sets can join our mountaineering COURSES.